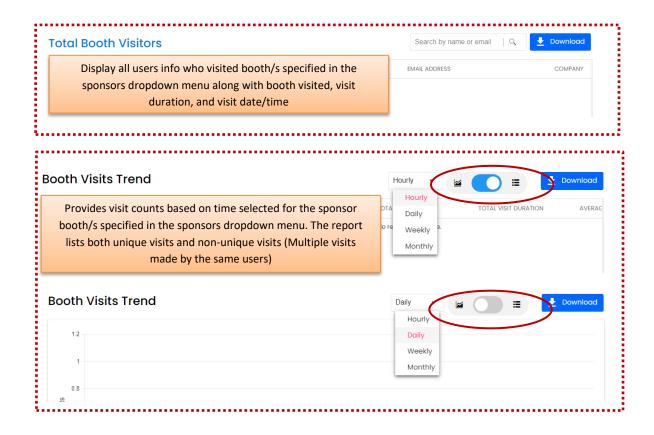

The Top Ten vistors can be viewed under **Booth Visitors** 

**Booth Visitors**: You can download Top Booth visitors, Total Booth visitor & Booth visitor Trend reports to evaluate the performance of your booth. <u>Top Booth visitors & Booth visitor Trend</u> gives an option to toggle the display & download the data either in a graphical view or with tabular view.

## How Can I Use This Report?

- If you have low visitor counts, evaluate your booth page to see if you can increase attendance.
- Understand which hours are peak visitor times and ensure your booth reps are online.